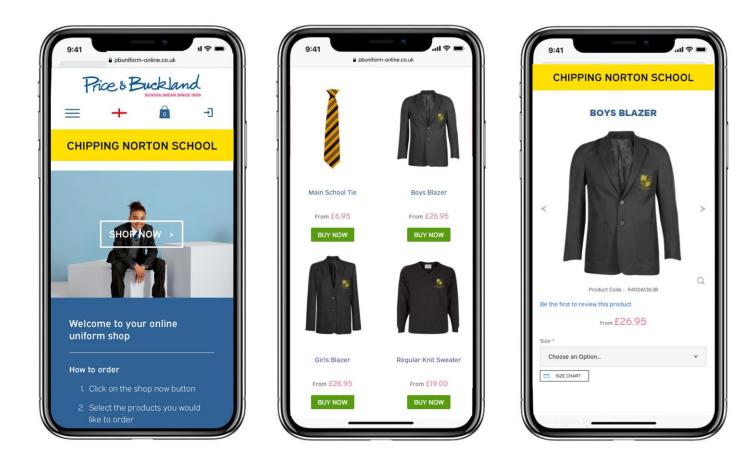

### 🗮 🛛 How to order

Visit the school finder located on the Price and Buckland website or go directly to your school's online shop.

Browse the range and add items to your basket. Go to the checkout and enter your details. Await your order.

## www.pbuniform-online.co.uk/chippingnorton

# **CHIPPING NORTON SCHOOL** Uniform Information

| Product          | Description                                        | Size                                                   | Price  | Size<br>Required |  |  |  |
|------------------|----------------------------------------------------|--------------------------------------------------------|--------|------------------|--|--|--|
| Compulsory       |                                                    |                                                        |        |                  |  |  |  |
| 9000A13638       | Girls Blazer<br>Black                              | 28", 30", 32", 34", 36"                                | £26.95 |                  |  |  |  |
|                  |                                                    | 38", 40", 42", 44", 46"                                | £32.50 |                  |  |  |  |
| 9400A13638       | Boys Blazer<br>Black                               | 28", 30", 32", 34", 36"                                | £26.95 |                  |  |  |  |
|                  |                                                    | 38", 40", 42", 44", 46"                                | £32.50 |                  |  |  |  |
| 4635A13639       | Regular Knit Sweater<br>Black                      | 28", 30", 32", 34"                                     | £19.00 |                  |  |  |  |
|                  |                                                    | 36",38", 40", 42"                                      | £22.80 |                  |  |  |  |
| 33039PCHIP0005   | Tartan 2 Box Pleated Skirt                         | 20",22"<br>Regular 20"                                 | £19.95 |                  |  |  |  |
|                  |                                                    | 24",26"<br>Regular 20" Long 22"                        | £19.95 |                  |  |  |  |
|                  |                                                    | 28", 30", 32", 3436", 38", 40"<br>Regular 20" Long 22" | £23.50 |                  |  |  |  |
|                  | Tartan Pleated Skirt                               | 20",22"<br>Regular 20"                                 | £19.95 |                  |  |  |  |
| 33004PCHIP0005   |                                                    | 24",26"<br>Regular 20" Long 22"                        | £19.95 |                  |  |  |  |
|                  |                                                    | 28", 30", 32", 3436", 38", 40"<br>Regular 20" Long 22" | £23.50 |                  |  |  |  |
| CHIP819PCHIP0005 | School Tie<br>Gold/Black Stripe                    | Clip on 16"                                            | £6.95  |                  |  |  |  |
| 33364A13640      | Girls Revere Blouse with Logo<br>Twin Pack - white | 26",28",30",32"34",36"                                 | £16.00 |                  |  |  |  |
|                  |                                                    | 38",40",42",44"                                        | £20.00 |                  |  |  |  |
| 31084A13639      | Unisex Sports Polo Top<br>White/Gold               | 30",32″, XS, S                                         | £12.50 |                  |  |  |  |
| 31084A13639      |                                                    | M, L, XL, XXL                                          | £15.00 |                  |  |  |  |
| 21005412620      | Girls Fit Sports Polo Top<br>White/Gold            | 30",32″, XS, S                                         | £12.50 |                  |  |  |  |
| 31085A13639      |                                                    | M, L, XL, XXL                                          | £15.00 |                  |  |  |  |
| 32111PCHIP0005   | Sports Socks<br>Black/Gold                         | size 12-2, size 3-6                                    | £5.75  |                  |  |  |  |
|                  |                                                    | size 7-11                                              | £7.00  |                  |  |  |  |
| 32303A13639      | Shorts with Piping<br>Black/Gold                   | 9/10yr,11/12yr,13yr                                    | £10.25 |                  |  |  |  |
|                  |                                                    | S, M, L, XL, XXL                                       | £12.30 |                  |  |  |  |